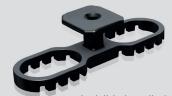

## Invisible fastening.

| Spacer FTA-ISW/-ISA – The standard solution for the invisible fixation of grooved boards |          |                                                                                      |                     |
|------------------------------------------------------------------------------------------|----------|--------------------------------------------------------------------------------------|---------------------|
| ltem                                                                                     | Art. No. | Description                                                                          | Sales unit<br>[pcs] |
| FTA-ISW 9 mm                                                                             | 539875   | For Wood support rail with stainless steel screws C1 black 5 x 50 mm                 | 30                  |
| FTA-ISA 9 mm                                                                             | 539876   | For Aluminium support rail with stainless steel drilling screws C1 black 4,8 x 35 mm | 30                  |

The spacer FTA-ISW/-ISA is suitable for boards with a groove wall thickness of 5.5 - 11.5 mm and a minimum groove depth of 9 mm. Boards can be installed quick and professionally with an invisible fastening.