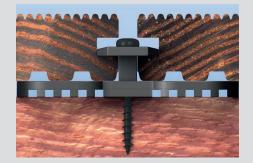

## Invisible fastening.

| Spacer FTA-ISW/-ISA – The standard solution for the invisible fixation of grooved boards |          |                                                                                      |                     |
|------------------------------------------------------------------------------------------|----------|--------------------------------------------------------------------------------------|---------------------|
| ltem                                                                                     | Art. No. | Description                                                                          | Sales unit<br>[pcs] |
| FTA-ISW 9 mm                                                                             | 539875   | For Wood support rail with stainless steel screws C1 black 5 x 50 mm                 | 30                  |
| FTA-ISA 9 mm                                                                             | 539876   | For Aluminium support rail with stainless steel drilling screws C1 black 4,8 x 35 mm | 30                  |

The spacer FTA-ISW/-ISA is suitable for boards with a groove wall thickness of 5.5 - 11.5 mm and a minimum groove depth of 9 mm. Boards can be installed quick and professionally with an invisible fastening.

Invisible installation and only one screw per fastening / fixing point.