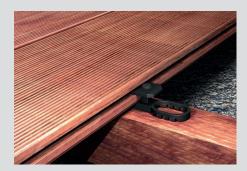

The spacer FTA-ISW/-ISA is suitable for boards with a groove wall thickness of 5.5 - 11.5 mm and a minimum groove depth of 9 mm. Boards can be installed quick and professionally with an invisible fastening.

ADVANTAGES AT A GLANCE

- Uniform installation pattern. Distance
- between the boards is 9 mm.
- Readjustment or replacement of single beams is possible at any time.
- Without pre-drilling.

A predetermined breaking point that permits a flexible clamping range of 6 mm, enables alignment to various groove wall thicknesses. About 15 - 20 pieces are needed per m<sup>2</sup>, depending on board width.