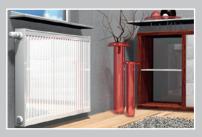

#### Radiators

Pipes

- The aerated concrete anchor GB GREEN provides a secure hold in unplastered walls and ceiling boards made from aerated concrete.
- Typical applications are mounting suspended ceilings, cable routes, pipelines, façades and roof structures, canopy consoles and much more.