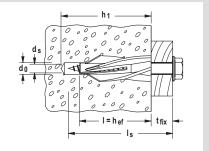

# Официальный поставщик fischer-market.ru

Aircrete anchor GB GREEN

| GB GREEN    |          |                                                         |                                                    |                                                                      |                                                   |                        |
|-------------|----------|---------------------------------------------------------|----------------------------------------------------|----------------------------------------------------------------------|---------------------------------------------------|------------------------|
| ltem        | Art. no. | Nominal drill<br>bit diameter<br>d <sub>o</sub><br>[mm] | Min.<br>drill hole depth<br>h <sub>1</sub><br>[mm] | Plug length =<br>min. anchoring depth<br>I = h <sub>ef</sub><br>[mm] | fischer<br>safety screw<br>d <sub>s</sub><br>[mm] | Sales<br>unit<br>[pcs] |
| GB GREEN 8  | 524870   | 8                                                       | 60                                                 | 50                                                                   | 5                                                 | 20                     |
| GB GREEN 10 | 524871   | 10                                                      | 65                                                 | 55                                                                   | 7                                                 | 18                     |