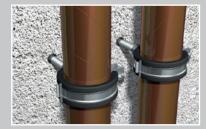

#### Radiators

Pipes

- The aerated concrete anchor GB GREEN provides a secure hold in unplastered walls and ceiling boards made from aerated concrete.
- Typical applications are mounting suspended ceilings, cable routes, pipelines, façades and roof structures, canopy consoles and much more.