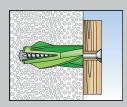

#### Suitable for:

- Aerated concrete with compressive strength 2 to 4 N/mm<sup>2</sup>
- Aerated concrete wall and ceiling boards with compressive strength 3.3 to 4.4 N/mm²

#### Radiators

Pipes

- The aerated concrete anchor GB GREEN provides a secure hold in unplastered walls and ceiling boards made from aerated concrete.
- Typical applications are mounting suspended ceilings, cable routes, pipelines, façades and roof structures, canopy consoles and much more.