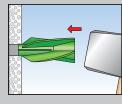

# fischer Aircrete anchor GB GREEN. Secure in aerated concrete.



### Functioning.

- The Aircrete anchor GB GREEN is suitable for pre-positioned installation.
- The spiral-shaped outer ribs cut a positive fit into the soft building material when knocked in, ensuring the best pressure distribution and load-bearing capacity.
- Can be used in unplastered aerated concrete.

#### Your advantages at a glance:

- The spiral-shaped outer ribs cut a positive fit into the building material ensuring a secure hold.
- Can be applied with a hammer there is no need for special tools, thus saving time and money during installation.
- The GB GREEN is available in sizes 8 and 10.

#### Installation











# Applications. Официальный поставщик fischer-market.ru

#### Test mark







#### Recommendation



#### Suitable for:

- Aerated concrete with compressive strength 2 to 4 N/mm<sup>2</sup>
- Aerated concrete wall and ceiling boards with compressive strength 3.3 to 4.4 N/mm²

### Typical anchoring solutions

Suspended ceilings

#### Radiators



Pipes







- The aerated concrete anchor GB GREEN provides a secure hold in unplastered walls and ceiling boards made from aerated concrete.
- Typical applications are mounting suspended ceilings, cable routes, pipelines, façades and roof structures, canopy consoles and much more.

# Range.

# Официальный поставщик fischer-market.ru



Aircrete anchor GB GREEN



| GB GREEN    |          |