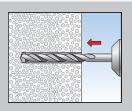

# fischer Aircrete anchor GB GREEN. Secure in aerated concrete.



### Functioning.

- The Aircrete anchor GB GREEN is suitable for pre-positioned installation.
- The spiral-shaped outer ribs cut a positive fit into the soft building material when knocked in, ensuring the best pressure distribution and load-bearing capacity.
- Can be used in unplastered aerated concrete.

#### Your advantages at a glance:

- The spiral-shaped outer ribs cut a positive fit into the building material ensuring a secure hold.
- Can be applied with a hammer there is no need for special tools, thus saving time and money during installation.
- The GB GREEN is available in sizes 8 and 10.

#### Installation











# Applications. Официальный поставщик fischer-market.ru

#### Test mark







#### Recommendation



#### Suitable for:

- Aerated concrete with compressive strength 2 to 4 N/mm<sup>2</sup>
- Aerated concrete wall and ceiling boards with compressive strength 3.3 to 4.4 N/mm²

### Typical anchoring solutions

Suspended ceilings

#### Radiators



Pipes







- The aerated concrete anchor GB GREEN provides a secure hold in unplastered walls and ceiling boards made from aerated concrete.
- Typical applications are mounting suspended ceilings, cable routes, pipelines, façades and roof structures, canopy consoles and much more.

# Range.

# Официальный поставщик fischer-market.ru



Aircrete anchor GB GREEN



| GB GREEN    |          |