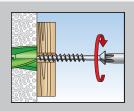

### Functioning.

- The Aircrete anchor GB GREEN is suitable for pre-positioned installation.
- The spiral-shaped outer ribs cut a positive fit into the soft building material when knocked in, ensuring the best pressure distribution and load-bearing capacity.
- Can be used in unplastered aerated concrete.

#### Your advantages at a glance:

- The spiral-shaped outer ribs cut a positive fit into the building material ensuring a secure hold.
- Can be applied with a hammer there is no need for special tools, thus saving time and money during installation.
- The GB GREEN is available in sizes 8 and 10.