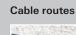

### Typical anchoring solutions

Suspended ceilings

#### Radiators

Pipes

- The aerated concrete anchor GB GREEN provides a secure hold in unplastered walls and ceiling boards made from aerated concrete.
- Typical applications are mounting suspended ceilings, cable routes, pipelines, façades and roof structures, canopy consoles and much more.