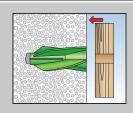

# fischer Aircrete anchor GB GREEN. Secure in aerated concrete.



### Functioning.

- The Aircrete anchor GB GREEN is suitable for pre-positioned installation.
- The spiral-shaped outer ribs cut a positive fit into the soft building material when knocked in, ensuring the best pressure distribution and load-bearing capacity.
- Can be used in unplastered aerated concrete.

#### Your advantages at a glance:

- The spiral-shaped outer ribs cut a positive fit into the building material ensuring a secure hold.
- Can be applied with a hammer there is no need for special tools, thus saving time and money during installation.
- The GB GREEN is available in sizes 8 and 10.

#### Installation











# Applications. Официальный поставщик fischer-market.ru

#### Test mark







#### Recommendation



#### Suitable for:

- Aerated concrete with compressive strength 2 to 4 N/mm<sup>2</sup>
- Aerated concrete wall and ceiling boards with compressive strength 3.3 to 4.4 N/mm²

### Typical anchoring solutions

Suspended ceilings

#### Radiators



Pipes







- The aerated concrete anchor GB GREEN provides a secure hold in unplastered walls and ceiling boards made from aerated concrete.
- Typical applications are mounting suspended ceilings, cable routes, pipelines, façades and roof structures, canopy consoles and much more.

# Range.

# Официальный поставщик fischer-market.ru



Aircrete anchor GB GREEN



| GB GREEN    |          |