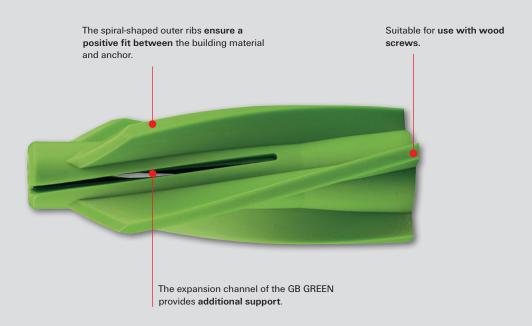

### Functioning.

- The Aircrete anchor GB GREEN is suitable for pre-positioned installation.
- The spiral-shaped outer ribs cut a positive fit into the soft building material when knocked in, ensuring the best pressure distribution and load-bearing capacity.
- Can be used in unplastered aerated concrete.

#### Your advantages at a glance:

- The spiral-shaped outer ribs cut a positive fit into the building material ensuring a secure hold.
- Can be applied with a hammer there is no need for special tools, thus saving time and money during installation.
- The GB GREEN is available in sizes 8 and 10.

#### Radiators

Pipes

- The aerated concrete anchor GB GREEN provides a secure hold in unplastered walls and ceiling boards made from aerated concrete.
- Typical applications are mounting suspended ceilings, cable routes, pipelines, façades and roof structures, canopy consoles and much more.